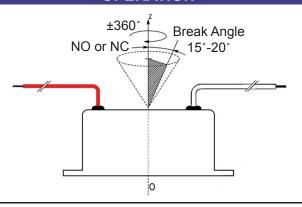

### **OPERATION**

## **DIMENSIONS**

| SPECIFICATION         |                                  |
|-----------------------|----------------------------------|
| Tip-Over Sensing      | ON/OFF                           |
| Operation             | Normally Closed or Normally Open |
| Sensitivity           | Omnidirectional                  |
| Break Angle           | 15°-20° (±5°)                    |
| Operating Voltage     | 110VAC or 220VAC                 |
| MAX Current           | 15 Amps                          |
| Electrical Connection | Three Wires                      |