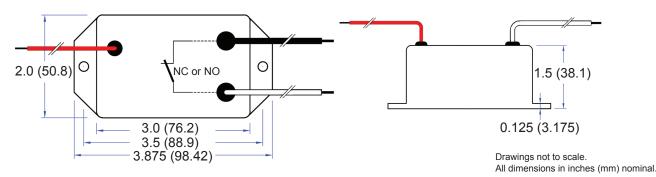

## **DIMENSIONS**

| SPECIFICATION         |                                  |
|-----------------------|----------------------------------|
| Tip-Over Sensing      | ON/OFF                           |
| Operation             | Normally Closed or Normally Open |
| Sensitivity           | Omnidirectional                  |
| Break Angle           | 15°-20° (±5°)                    |
| Operating Voltage     | 110VAC or 220VAC                 |
| MAX Current           | 15 Amps                          |
| Electrical Connection | Three Wires                      |