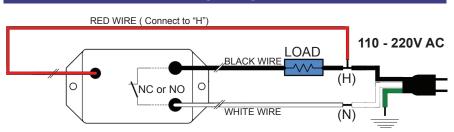

### WIRING DIAGRAM

## **DIMENSIONS**

| SPECIFICATION         |                                  |
|-----------------------|----------------------------------|
| Tip-Over Sensing      | ON/OFF                           |
| Operation             | Normally Closed or Normally Open |
| Sensitivity           | Omnidirectional                  |
| Break Angle           | 15°-20° (±5°)                    |
| Operating Voltage     | 110VAC or 220VAC                 |
| MAX Current           | 15 Amps                          |
| Electrical Connection | Three Wires                      |