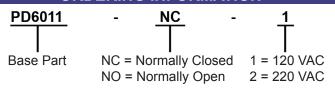

Part Number: PD6011

**Omnidirectional Power Switch** 

**Product Data Sheet** 

### ORDERING INFORMATION