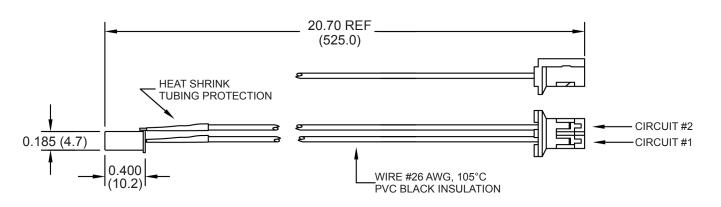

## **FEATURES**

- · Resistant to Ambient Environmental Conditions
- Case Material: Tin Plated
- · Hermetically Sealed & Inert Gas Filled
- Wire: #26 AWG, 105°C PVC Insulation, with Connector JST PH 2 Pins at the end.
- Pin 1 Connected on the Center Pin of Switch, Pin 2 on Body of Switch

## **DIMENSIONS**

Drawings not to scale.

All dimensions in inches (mm) nominal.

| SPECIFICATION         |                                    |
|-----------------------|------------------------------------|
| Contact Capacity      | 60 Volts MAX, 0.25 A MAX, 3 VA MAX |
| Contact Resistance    | 30 Ω MAX                           |
| Differential Angle    | 15° MAX                            |
| Operating Temperature | -37° to 100°C                      |