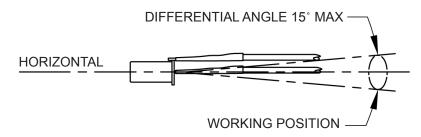

## **OPERATION**

## **DIMENSIONS**

Drawings not to scale.

All dimensions in inches (mm) nominal.

| SPECIFICATION         |                                    |
|-----------------------|------------------------------------|
| Contact Capacity      | 60 Volts MAX, 0.25 A MAX, 3 VA MAX |
| Contact Resistance    | 30 Ω MAX                           |
| Differential Angle    | 15° MAX                            |
| Operating Temperature | -37° to 100°C                      |