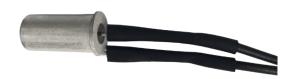

## **PICTURE**

## **FEATURES**

- · Resistant to Ambient Environmental Conditions
- Case Material: Tin Plated
- · Hermetically Sealed & Inert Gas Filled
- Wire: #26 AWG, 105°C PVC Insulation, with Connector JST PH 2 Pins at the end.
- Pin 1 Connected on the Center Pin of Switch, Pin 2 on Body of Switch