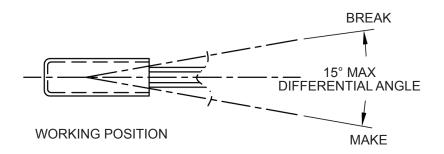

#### **OPERATION**

# **DIMENSIONS**

Drawings not to scale.

All dimensions in inches (mm) nominal.

| SPECIFICATION         |                                |
|-----------------------|--------------------------------|
| Contact Capacity      | 0.25 A MAX, 60 V MAX, 3 VA MAX |
| Differential Angle    | 15° from vertical MAX          |
| Operating Temperature | -20° to 175°C                  |