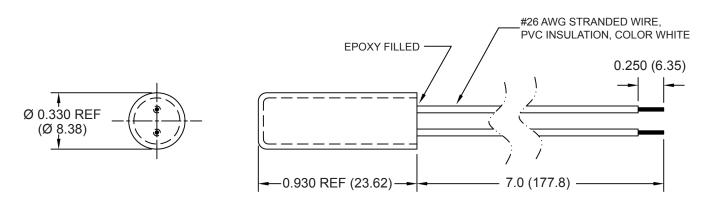

# **DIMENSIONS**

Drawings not to scale.

All dimensions in inches (mm) nominal.

| SPECIFICATION         |                                |
|-----------------------|--------------------------------|
| Contact Capacity      | 0.25 A MAX, 60 V MAX, 3 VA MAX |
| Differential Angle    | 15° from vertical MAX          |
| Operating Temperature | -20° to 175°C                  |

### **FEATURES**

- Resistant to Ambient Environmental Conditions
- Housing Material: ABS Plastic Red, Epoxy Filled
- Wires: #26 AWG Stranded Wire, PVC Insulation, Color White