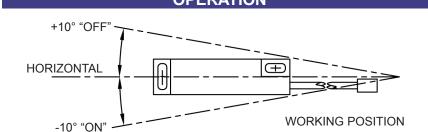

## **DIMENSIONS**

| SPECIFICATION         |                            |
|-----------------------|----------------------------|
| Contact Capacity      | 0.25 A, 60 V MAX, 3 VA MAX |
| Contact Resistance    | 30 Ω MAX                   |
| Differential Angle    | 15° from vertical MAX      |
| Operating Temperature | -20° to 175°C              |