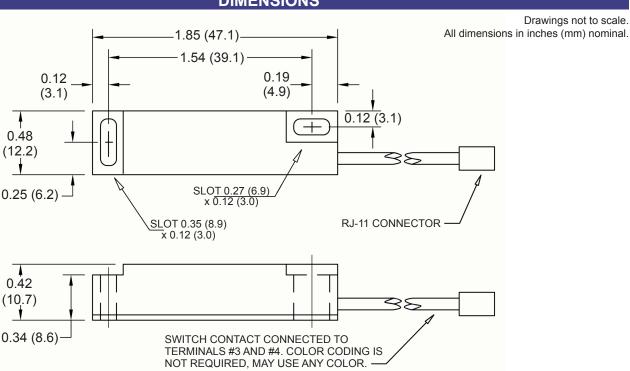

## **DIMENSIONS**

| SPECIFICATION         |                            |
|-----------------------|----------------------------|
| Contact Capacity      | 0.25 A, 60 V MAX, 3 VA MAX |
| Contact Resistance    | 30 Ω MAX                   |
| Differential Angle    | 15° from vertical MAX      |
| Operating Temperature | -20° to 175°C              |