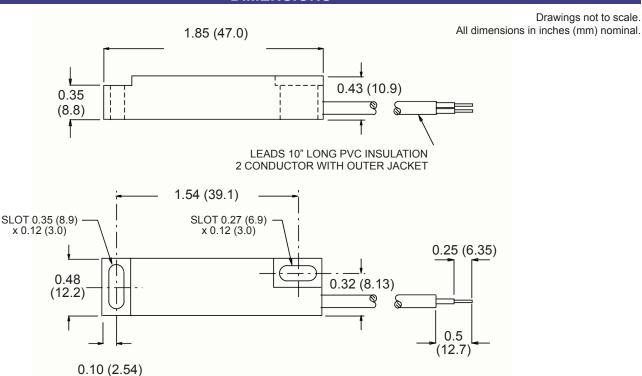

## **DIMENSIONS**

| SPECIFICATION         |                            |
|-----------------------|----------------------------|
| Contact Capacity      | 0.25 A, 60 V MAX, 3 VA MAX |
| Contact Resistance    | 30 Ω MAX                   |
| Differential Angle    | 15° from vertical MAX      |
| Operating Temperature | -20° to 175°C              |