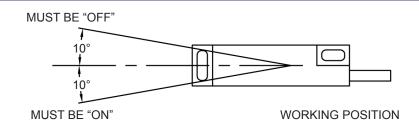

Part Number: CW1300-95 **Encapsulated Tilt Switch Product Data Sheet** 

## **PICTURE**



**OPERATION** 



## **FEATURES**

- Resistant to Ambient Environmental Conditions
- · Housing Material: ABS Plastic Blue, Epoxy Filled
- Wire: 10" Long PVC Insulation, 2 Conductor with Outer Jacket

## **✔RoHS** Compliant

## **DIMENSIONS**



| SPECIFICATION         |                            |
|-----------------------|----------------------------|
| Contact Capacity      | 0.25 A, 60 V MAX, 3 VA MAX |
| Contact Resistance    | 30 Ω MAX                   |
| Differential Angle    | 15° from vertical MAX      |
| Operating Temperature | -20° to 175°C              |

As part of the company policy of continued product improvement, specifications may change without notice. Our sales office will be pleased to help you with the latest information on this product range and the details of ou