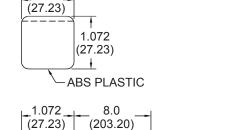

## **DIMENSIONS**

Drawings not to scale. All dimensions in inches (mm) nominal.

1.072

| SPECIFICATION         |                                            |
|-----------------------|--------------------------------------------|
| Operating Voltage MAX | 58 VDC                                     |
| Operating Voltage MIN | 1.0 VDC                                    |
| Current MAX           | 2.0 Amps                                   |
| Current MIN           | 0.05 Amps                                  |
| MAX Power             | 2.0 Watts                                  |
| MAX Inrush            | 10 Amps                                    |
| Operating Temperature | -40° to +125°C                             |
| Storage Temperature   | -40° to +125°C                             |
| Load                  | Resistive, Inductive, Capacitive, Tungsten |