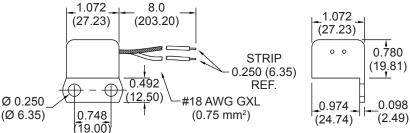

## **DIMENSIONS**

Drawings not to scale. All dimensions in inches (mm) nominal.

1.072

| SPECIFICATION         |                                            |
|-----------------------|--------------------------------------------|
| Operating Voltage MAX | 58 VDC                                     |
| Operating Voltage MIN | 1.0 VDC                                    |
| Current MAX           | 2.0 Amps                                   |
| Current MIN           | 0.05 Amps                                  |
| MAX Power             | 2.0 Watts                                  |
| MAX Inrush            | 10 Amps                                    |
| Operating Temperature | -40° to +125°C                             |
| Storage Temperature   | -40° to +125°C                             |
| Load                  | Resistive, Inductive, Capacitive, Tungsten |