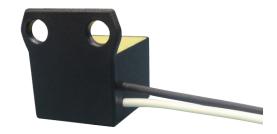

## **PICTURE**

- Two Wire Smart Sensor
- · Reconfigurable at Factory
- · Circuitry Epoxy Encapsulated
- Reverse Polarity and Transient Protected (58V / 600W)