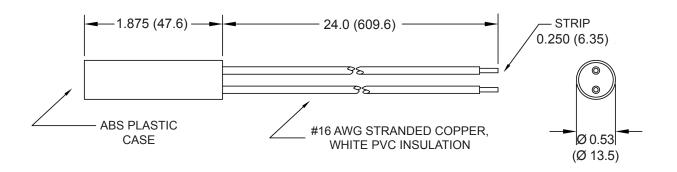

## **FEATURES**

- Resistant to Ambient Environmental Conditions
- · Housing Material : ABS Plastic
- Construction: Thermo Resist Epoxy Encapsulated
- Wires: #16 AWG Stranded Copper White PVC Insulation

## **DIMENSIONS**

Drawings not to scale.
All dimensions in inches (mm) nominal.

| ECIFICATION                   |
|-------------------------------|
| HIGH COMMUTATION TRIAC        |
| 24 to 280 VAC                 |
| 0.1 to 2.5 A (@ 23°C ambient) |
| 15°                           |
| -25° to +70°C                 |
|                               |