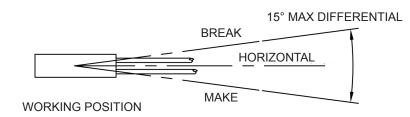

## **OPERATION**

## **DIMENSIONS**

Drawings not to scale.
All dimensions in inches (mm) nominal.

| ECIFICATION                   |
|-------------------------------|
| HIGH COMMUTATION TRIAC        |
| 24 to 280 VAC                 |
| 0.1 to 2.5 A (@ 23°C ambient) |
| 15°                           |
| -25° to +70°C                 |
|                               |