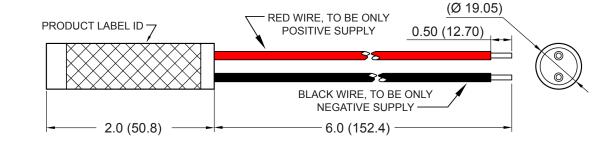

## COMUS Group

Part Number: PD6045 Engine Cut-Off Switch Product Data Sheet

| SPECIFICATION                |                        |
|------------------------------|------------------------|
| DC Voltage Range             | 6 - 40 VDC             |
| Load Current Range           | 0.1 A Min - 20.0 A Max |
| Make Angle Above Horizontal  | 10° Max                |
| Break Angle Below Horizontal | 10° Max                |
| Differential Angle           | 15° Max                |
| Operation Temperature        | -40°C to 176°C         |