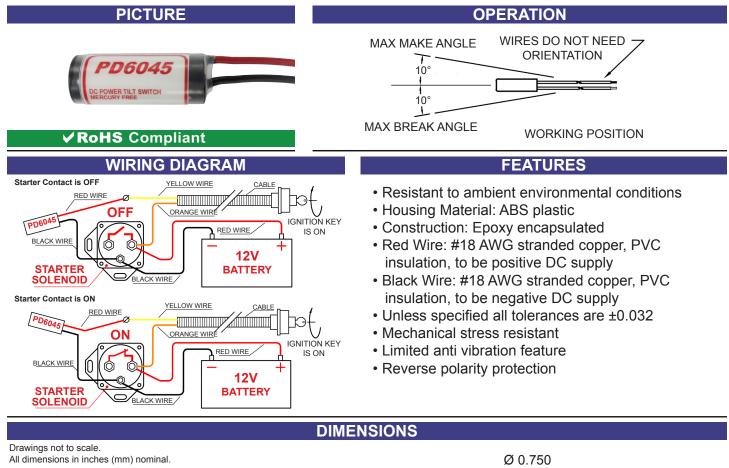

## COMUS Group

Part Number: PD6045 Engine Cut-Off Switch Product Data Sheet

| SPECIFICATION                |                        |
|------------------------------|------------------------|
| DC Voltage Range             | 6 - 40 VDC             |
| Load Current Range           | 0.1 A Min - 20.0 A Max |
| Make Angle Above Horizontal  | 10° Max                |
| Break Angle Below Horizontal | 10° Max                |
| Differential Angle           | 15° Max                |
| Operation Temperature        | -40°C to 176°C         |