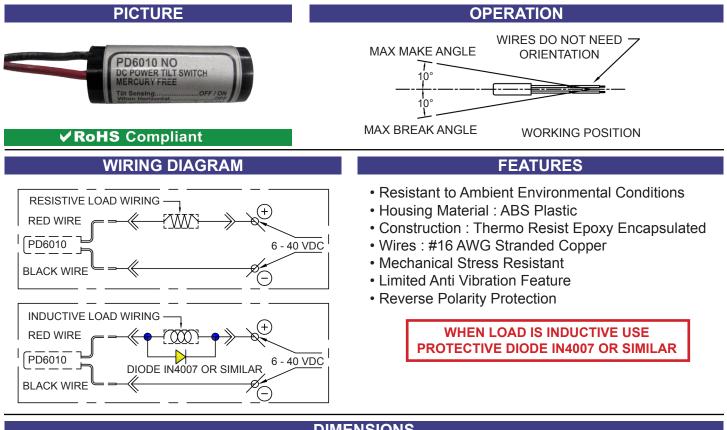

## COMUS Group

Part Number: PD6010 **N.O. Power Tilt Switch Product Data Sheet** 

Drawings not to scale

All dimensions in inches (mm) nominal

## DIMENSIONS

| SPECIFICATION           |                |
|-------------------------|----------------|
| Operating Voltage Range | 6 - 40 VDC     |
| Load Current MAX        | 20 Amps        |
| Load Current MIN        | 1.5 Amps       |
| Differential Angle      | 10° MAX        |
| Operation Temperature   | -40°C to 176°C |