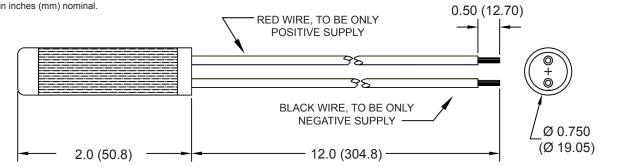

## COMUS Group

Part Number: PD6010 **N.O. Power Tilt Switch Product Data Sheet** 

Drawings not to scale

All dimensions in inches (mm) nominal

## DIMENSIONS

| SPECIFICATION           |                |
|-------------------------|----------------|
| Operating Voltage Range | 6 - 40 VDC     |
| Load Current MAX        | 20 Amps        |
| Load Current MIN        | 1.5 Amps       |
| Differential Angle      | 10° MAX        |
| Operation Temperature   | -40°C to 176°C |