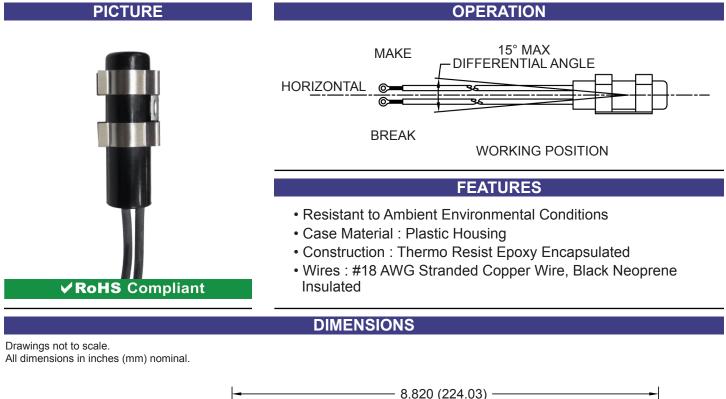

## Part Number: AG3011-77C (Alternate Part No: S1016CW) Encapsulated Tilt Switch Product Data Sheet

| SPECIFICATION      |                          |
|--------------------|--------------------------|
| Contact Capacity   | 1 A MAX at 6 - 24 VDC    |
| Contact Resistance | 3 Ohms MAX               |
| Make Angle         | 10° MAX below horizontal |
| Break Angle        | 10° MAX above horizontal |
| Differential Angle | 15° MAX                  |