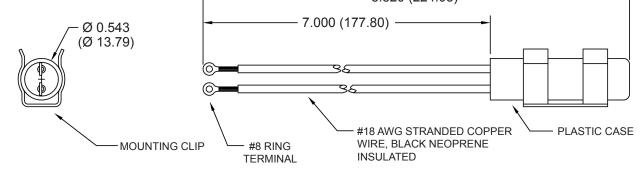

## Part Number: AG3011-77C (Alternate Part No: S1016CW) Encapsulated Tilt Switch Product Data Sheet

| SPECIFICATION      |                          |
|--------------------|--------------------------|
| Contact Capacity   | 1 A MAX at 6 - 24 VDC    |
| Contact Resistance | 3 Ohms MAX               |
| Make Angle         | 10° MAX below horizontal |
| Break Angle        | 10° MAX above horizontal |
| Differential Angle | 15° MAX                  |